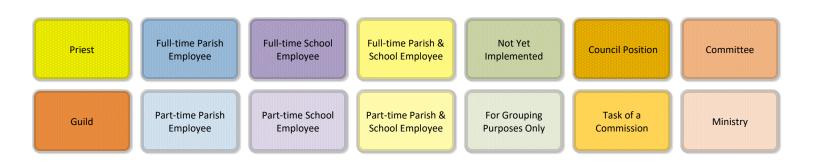

## St. Francis of Assisi Catholic Church

2023 Organizational Chart Revised – November 13, 2023

 Priest
 Full-time Parish Employee
 Full-time School Employee
 Not Yet Implemented
 Council Position
 Comm

 Guild
 Part-time Parish Employee
 Part-time School Employee
 Part-time Parish & School Employee
 For Grouping Purposes Only
 Task of a Commission
 Mi

 Guild
 Part-time Parish Employee
 Part-time School Employee
 Part-time Parish & School Employee
 For Grouping Purposes Only
 Task of a Commission
 Mi

 Committee:
 A group of people who take care of a task
 Ministry: A group of people who directly serve other people as part of their ourtreach
 Guild: A group of people with a professional skill who serve according to that skill
 For Grouping Purposes Only: For grouping other containers to simplify viewing of chart

**Terminology Clarifications of Containers** *Committee*: A group of people who take care of a task *Ministry*: A group of people who directly serve other people as part of their ourtreach *Guild*: A group of people with a professional skill who serve according to that skill *For Grouping Purposes Only*: For grouping other containers to simplify viewing of chart