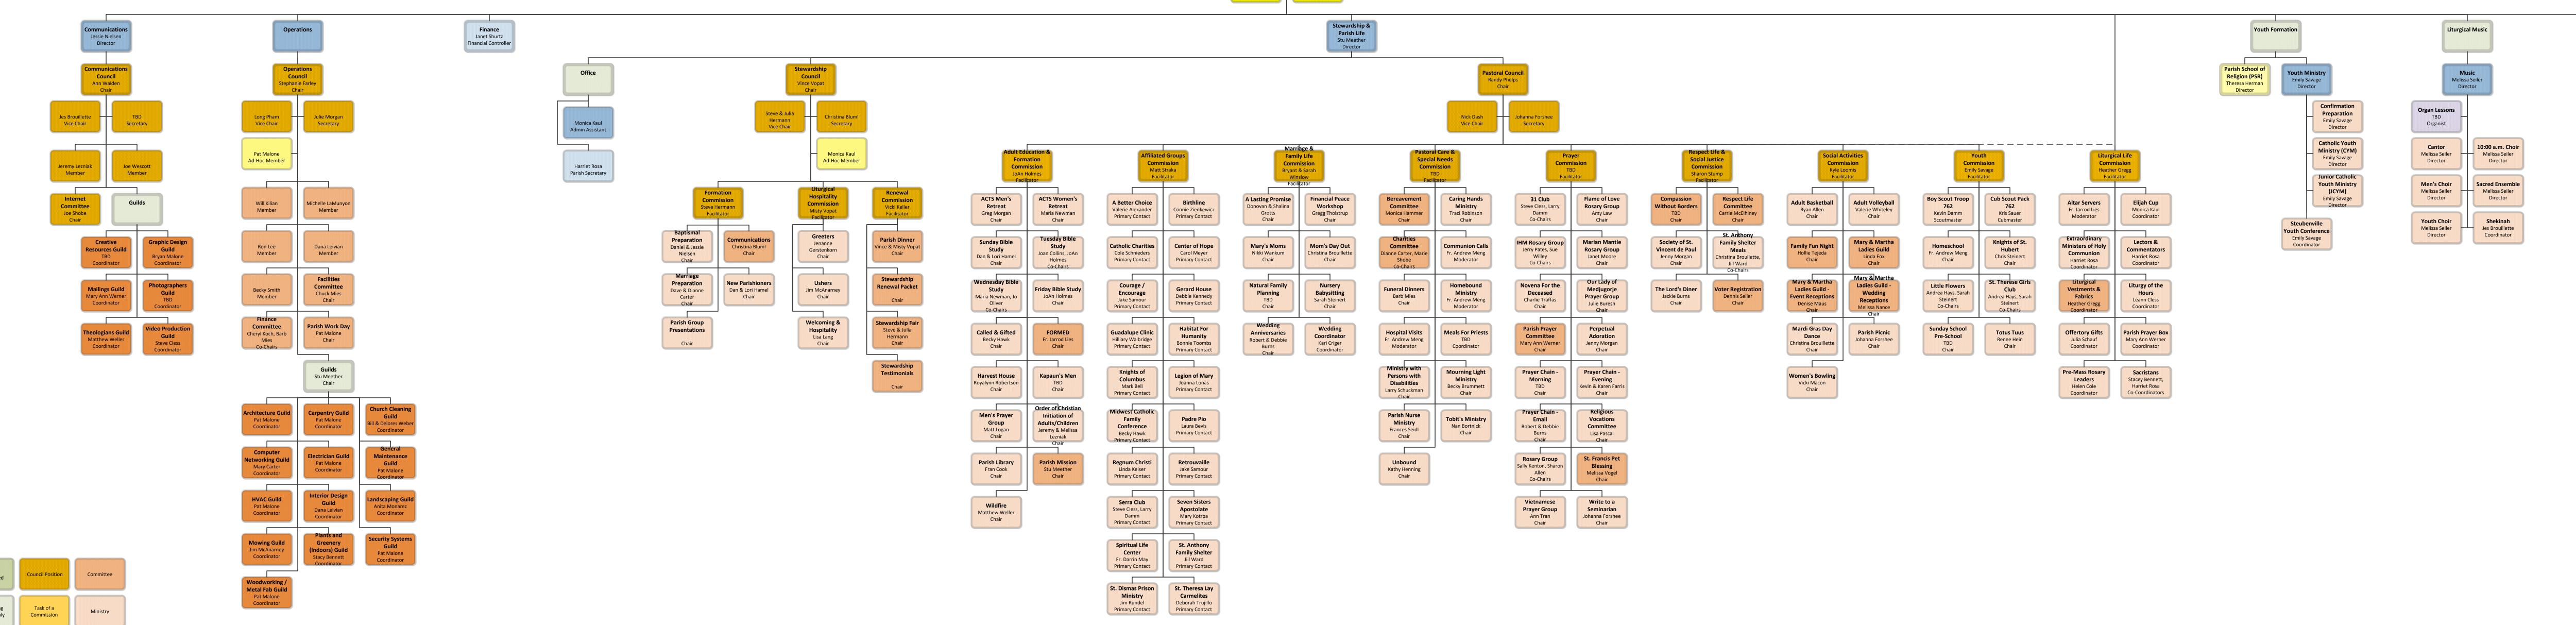

## St. Francis of Assisi Catholic Church

2023 Organizational Chart Revised – November 13, 2023

 Priest
 Full-time Parish Employee
 Full-time School Employee
 Not Yet Implemented
 Council Position
 Comm

 Guild
 Part-time Parish Employee
 Part-time School Employee
 Part-time Parish & School Employee
 For Grouping Purposes Only
 Task of a Commission
 Mi

 Guild
 Part-time Parish Employee
 Part-time School Employee
 Part-time Parish & School Employee
 For Grouping Purposes Only
 Task of a Commission
 Mi

 Committee:
 A group of people who take care of a task
 Ministry: A group of people who directly serve other people as part of their ourtreach
 Guild: A group of people with a professional skill who serve according to that skill
 For Grouping Purposes Only: For grouping other containers to simplify viewing of chart

**Terminology Clarifications of Containers** *Committee*: A group of people who take care of a task *Ministry*: A group of people who directly serve other people as part of their ourtreach *Guild*: A group of people with a professional skill who serve according to that skill *For Grouping Purposes Only*: For grouping other containers to simplify viewing of chart