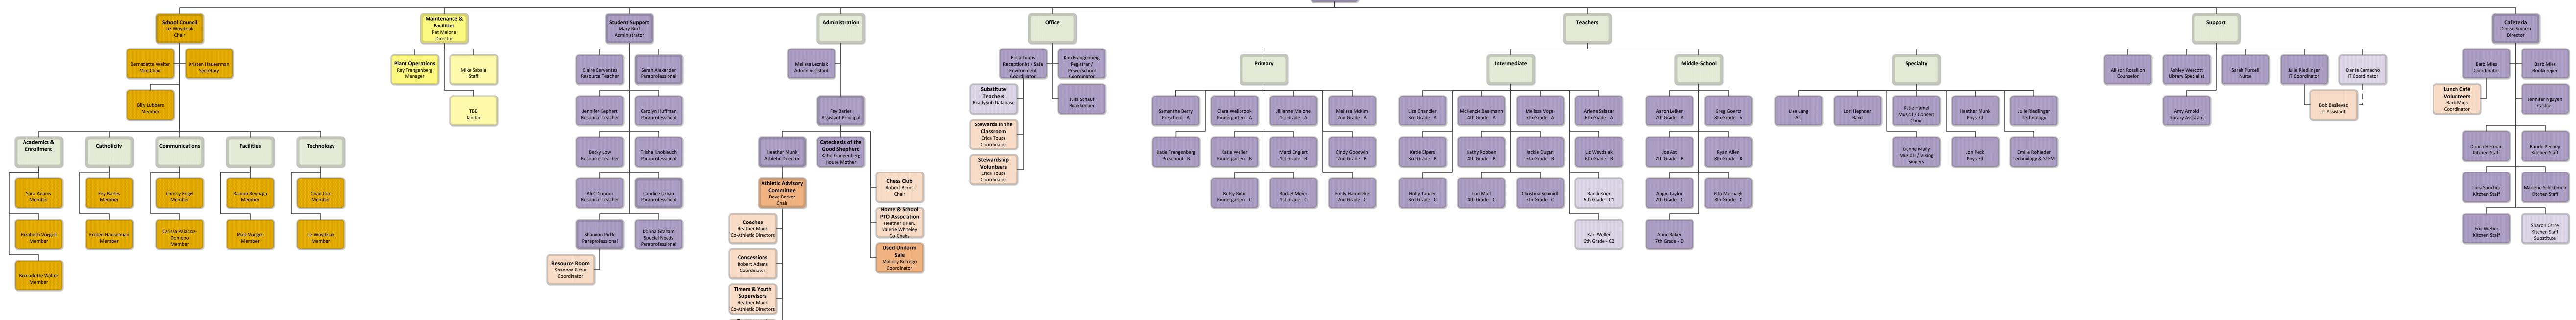

## St. Francis of Assisi Catholic Church

2023 Organizational Chart Revised – November 13, 2023

 Priest
 Full-time Parish Employee
 Full-time School Employee
 Not Yet Implemented
 Council Position
 Comm

 Guild
 Part-time Parish Employee
 Part-time School Employee
 Part-time Parish & School Employee
 For Grouping Purposes Only
 Task of a Commission
 Mi