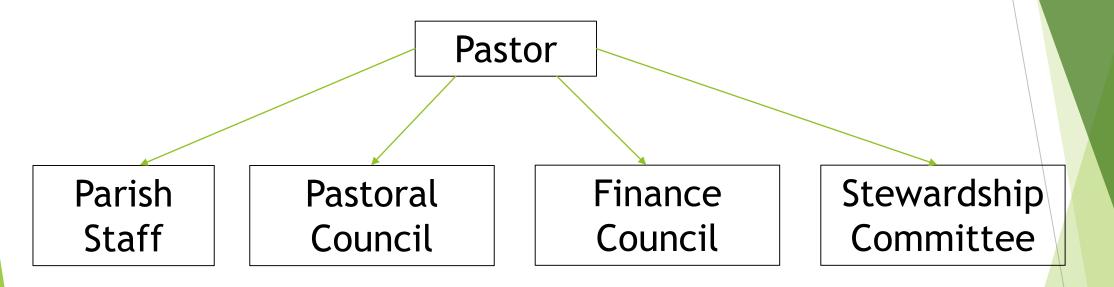

#### #6 - Establish a Parish Structure

- Simplest is the best
- ► Clear, straightforward, adapted to the precise needs of your parish

# SFA Organizational Chart